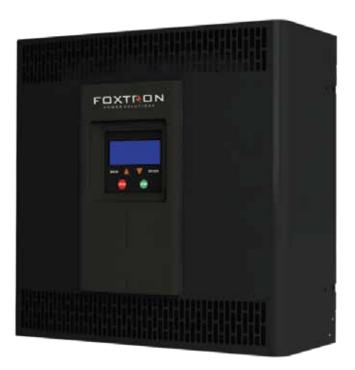

## FASTER & MORE EFFICIENT CONVENTIONAL CHARGER

## CHARGE EFFICIENTLY

## SCALABLE DESIGN TO MEET ALL YOUR NEEDS

Our chargers are the highest efficiency combination lead-acid and lithium-ion forklift battery chargers on the market. By using a series of parallel power modules, our chargers save energy and money by turning off modules as they become unnecessary for charging.

If a power module fails, the charger won't shut down but instead will continue to charge until the failed module can be replaced.

- The highest total charge cycle efficiency available
- One charger for all your needs
- Simplest serviceability in the industry

INDUSTRY-BEST

92%+
CHARGING EFFICIENCY

Modular architecture for scalability and simple repairs

Charge lead-acid and lithium-ion batteries

Optional PowerTrac system for multi-volt charging

Save money on charger repair